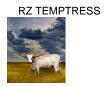

## **NEL-TAM CRYSTAL**

04/08/2020 Date of Birth: **Registration 1:** 285269 Breeder: Nelson Hearn

Owner: Savannah Belle Farms

If you like twist, then you will love this girl. Take a look at her horns and how that are rolled back!!! Just wait till they start their roll back forward. We are super excited to have this beautiful cow in the pasture! She is currently bred to Spokesman for a September calf.