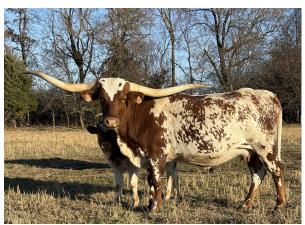

## **NEL-TAM CRYSTAL**

04/08/2020 Date of Birth: **Registration 1:** 285269 Breeder: Nelson Hearn

Owner: Savannah Belle Farms

If you like twist, then you will love this girl. Take a look at her horns and how that are rolled back!!! Just wait till they start their roll back forward. We are super excited to have this beautiful cow in the pasture! She is currently bred to Spokesman for a September calf.