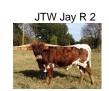

## **G&L Indian Outlaw**

Date of Birth: Registration 1: Registration 2: Breeder: Owner: 01/18/2022 SI69625 289338 Lana Hightower Savannah Belle Farms

Courtesy of Savannah Belle Farms

This amazing brindle steer comes to us from Lana Hightower. This guy is definitely gonna be a traffic stopper as he ages. His pedigree includes some of the greats including, Cowboy Tuff Chex on top and bottom sides, JP Rio Grande, G&L Smitten Kitten. He has done fantastic in the show ring and we are super excited to see this big fella grow.