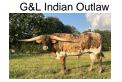

## **G&L Indian Outlaw**

Date of Birth: Registration 1: Registration 2: Breeder: Owner: 01/18/2022 SI69625 289338 Lana Hightower Savannah Belle Farms

Courtesy of Savannah Belle Farms

This amazing brindle steer comes to us from Lana Hightower. This guy is definitely gonna be a traffic stopper as he ages. His pedigree includes some of the greats including, Cowboy Tuff Chex on top and bottom sides, JP Rio Grande, G&L Smitten Kitten. He has done fantastic in the show ring and we are super excited to see this big fella grow.

Total Horn: TTT: 86.2600 on 10/31/2024 78.7500 on 04/12/2025

**G&L** Indian Paintbrush

Longmire Chex

JTW Peaches 97

G&L Miss Kitty

http://www.hiredhandsoftware.com