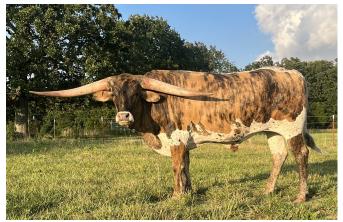

## **G&L Indian Outlaw**

Date of Birth: Registration 1: Registration 2: Breeder: Owner: 01/18/2022 SI69625 289338 Lana Hightower Savannah Belle Farms

Courtesy of Savannah Belle Farms

This amazing brindle steer comes to us from Lana Hightower. This guy is definitely gonna be a traffic stopper as he ages. His pedigree includes some of the greats including, Cowboy Tuff Chex on top and bottom sides, JP Rio Grande, G&L Smitten Kitten. He has done fantastic in the show ring and we are super excited to see this big fella grow.