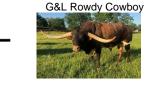

## **G&L Indian Outlaw**

Date of Birth: Registration 1: Registration 2: Breeder: Owner: 01/18/2022 SI69625 289338 Lana Hightower Savannah Belle Farms



Courtesy of Savannah Belle Farms

This amazing brindle steer comes to us from Lana Hightower. This guy is definitely gonna be a traffic stopper as he ages. His pedigree includes some of the greats including, Cowboy Tuff Chex on top and bottom sides, JP Rio Grande, G&L Smitten Kitten. He has done fantastic in the show ring and we are super excited to see this big fella grow.

Total Horn: TTT: 86.2600 on 10/31/2024 78.7500 on 04/12/2025













**G&L** Indian Paintbrush





Longmire Chex



JTW Peaches 97

G&L Miss Kitty









http://www.hiredhandsoftware.com